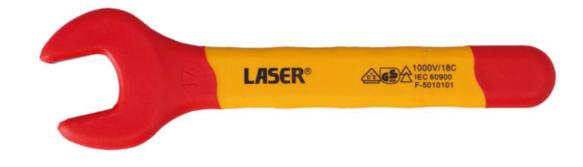

## **Insulated Open Ended Spanner 17mm**

A fully insulated 17mm open end spanner for use on modern hybrid and electric vehicles, suitable for live working up to 1000V AC/ 1500V DC. Both GS and VDE certificated, and manufactured according to the IEC60900 standard for safe use in a high voltage environment.

## **Additional Information**

- Size: 17mm; length: 164mm.
- Safe operator use for live voltages up to 1000V AC / 1500V DC.
- VDE certified. IEC60900:2018 approved for 1000V safe working.
- Manufactured from chrome vanadium.
- Also available as part of a set, Part No. 8558 & Part No. 6048.